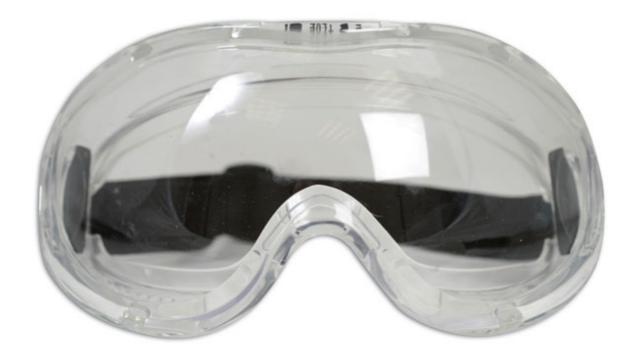

## Safety Goggles

Ski style safety goggles with CE certificate. Adjustable, elastic head strap, ventilation holes and full eye protection. Soft, comfortable facial contour.

## **Additional Information**

- Ski style.
- Adjustable elastic head strap.
- Ventilation holes and full eye protection.
- Soft comfortable facial contour.
- CE & UKCA compliant.

http://lasertools.co.uk/product/4394