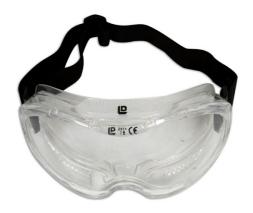

## Safety Goggles

Ski style safety goggles with CE certificate. Adjustable, elastic head strap, ventilation holes and full eye protection. Soft, comfortable facial contour.

## **Additional Information**

- Ski style.
- Adjustable elastic head strap.
- Ventilation holes and full eye protection.
- Soft comfortable facial contour.
- CE & UKCA compliant.

http://lasertools.co.uk/product/4394