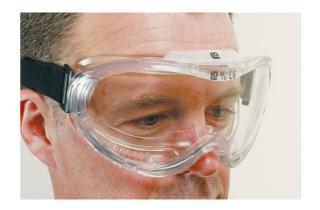

## Safety Goggles

Ski style safety goggles with CE certificate. Adjustable, elastic head strap, ventilation holes and full eye protection. Soft, comfortable facial contour.

## **Additional Information**

- Ski style.
- Adjustable elastic head strap.
- Ventilation holes and full eye protection.
- Soft comfortable facial contour.
- CE & UKCA compliant.

http://lasertools.co.uk/product/4394